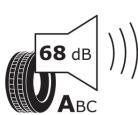

## **Product Information Sheet**

| Delegated Regulation (EU) 2020/740                 |                                            |
|----------------------------------------------------|--------------------------------------------|
| Supplier name or trademark                         | MICHELIN                                   |
| Commercial name or trade designation               | X WORKS HD Z VG                            |
| Tyre type identifier                               | 818714                                     |
| Tyre size designation                              | 315/80R22.5                                |
| Load-capacity index                                | 156                                        |
| Load-capacity index (Load index for Dual mounting) | 150                                        |
| Speed category symbol                              | K                                          |
| Fuel efficiency class                              | C                                          |
| Wet grip class                                     | В                                          |
| External rolling noise class                       | A                                          |
| External rolling noise value                       | 68                                         |
| Severe snow tyre                                   | No                                         |
| Date of start of production                        | 35/15                                      |
| Date of end of production                          |                                            |
| Additional information                             | 315/80R22.5 X WORKS HD Z TL 156/150K VG MI |
| Load-capacity index (Single Load index for         |                                            |