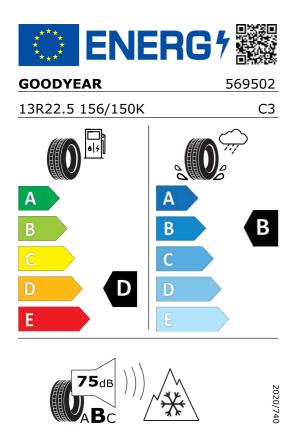

## **Product Information Sheet**

Delegated Regulation (EU) 2020/740

| Supplier name or trademark                                                   | GOODYEAR              |
|------------------------------------------------------------------------------|-----------------------|
| Commercial name or trade designation                                         | OMNITRAC D HEAVY DUTY |
| Tyre type identifier                                                         | 569502                |
| Tyre size designation                                                        | 13R22.5               |
| Load-capacity index (for single mounting)                                    | 156                   |
| Load-capacity index (for dual mounting)                                      | 150                   |
| Speed category symbol                                                        | К                     |
| Fuel efficiency class                                                        | D                     |
| Wet grip class                                                               | В                     |
| External rolling noise class                                                 | В                     |
| External rolling noise value                                                 | 75 dB                 |
| Severe snow tyre                                                             | YES                   |
| Date of start of production                                                  | 45/19                 |
| Date of end of production                                                    | -<br>-                |
| Additional information                                                       |                       |
| Load-capacity index for Additional Service Description (for single mounting) |                       |
| Load-capacity index for Additional Service Description (for dual mounting)   |                       |