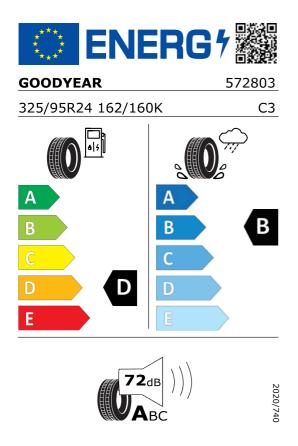

## **Product Information Sheet**

Delegated Regulation (EU) 2020/740

| Supplier name or trademark                                                   | GOODYEAR             |
|------------------------------------------------------------------------------|----------------------|
| Commercial name or trade designation                                         | OMNITRAC MSD II PLUS |
| Tyre type identifier                                                         | 572803               |
| Tyre size designation                                                        | 325/95R24            |
| Load-capacity index (for single mounting)                                    | 162                  |
| Load-capacity index (for dual mounting)                                      | 160                  |
| Speed category symbol                                                        | К                    |
| Fuel efficiency class                                                        | D                    |
| Wet grip class                                                               | В                    |
| External rolling noise class                                                 | Α                    |
| External rolling noise value                                                 | 72 dB                |
| Severe snow tyre                                                             | NO                   |
| Date of start of production                                                  | 47/17                |
| Date of end of production                                                    | -                    |
| Additional information                                                       |                      |
| Load-capacity index for Additional Service Description (for single mounting) |                      |
| Load-capacity index for Additional Service Description (for dual mounting)   |                      |