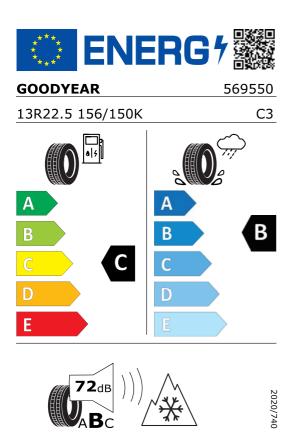

## **Product Information Sheet**

Delegated Regulation (EU) 2020/740

| Supplier name or trademark                                                   | GOODYEAR              |
|------------------------------------------------------------------------------|-----------------------|
| Commercial name or trade designation                                         | OMNITRAC S HEAVY DUTY |
| Tyre type identifier                                                         | 569550                |
| Tyre size designation                                                        | 13R22.5               |
| Load-capacity index (for single mounting)                                    | 156                   |
| Load-capacity index (for dual mounting)                                      | 150                   |
| Speed category symbol                                                        | К                     |
| Fuel efficiency class                                                        | C                     |
| Wet grip class                                                               | В                     |
| External rolling noise class                                                 | В                     |
| External rolling noise value                                                 | 72 dB                 |
| Severe snow tyre                                                             | YES                   |
| Date of start of production                                                  | 45/19                 |
| Date of end of production                                                    | -                     |
| Additional information                                                       |                       |
| Load-capacity index for Additional Service Description (for single mounting) |                       |