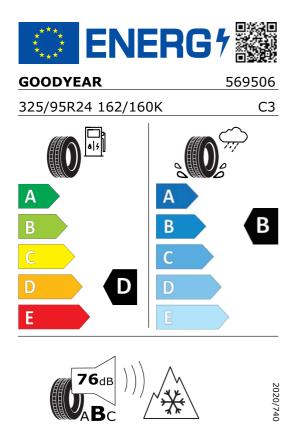

## **Product Information Sheet**

Delegated Regulation (EU) 2020/740

| Supplier name or trademark                                                   | GOODYEAR              |
|------------------------------------------------------------------------------|-----------------------|
| Commercial name or trade designation                                         | OMNITRAC D HEAVY DUTY |
| Tyre type identifier                                                         | 569506                |
| Tyre size designation                                                        | 325/95R24             |
| Load-capacity index (for single mounting)                                    | 162                   |
| Load-capacity index (for dual mounting)                                      | 160                   |
| Speed category symbol                                                        | K                     |
| Fuel efficiency class                                                        | D                     |
| Wet grip class                                                               | В                     |
| External rolling noise class                                                 | В                     |
| External rolling noise value                                                 | 76 dB                 |
| Severe snow tyre                                                             | YES                   |
| Date of start of production                                                  | 49/20                 |
| Date of end of production                                                    | -                     |
| Additional information                                                       |                       |
| Load-capacity index for Additional Service Description (for single mounting) |                       |
| Load-capacity index for Additional Service Description (for dual mounting)   |                       |