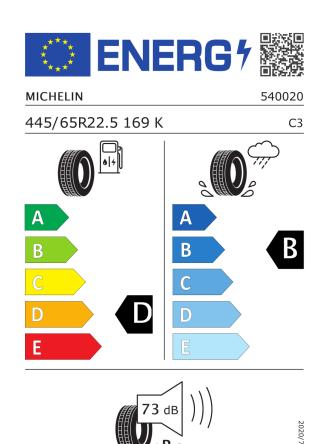

## **Product Information Sheet**

Delegated Regulation (EU) 2020/740

| Delegated Regulation (EU) 2020/74                  | U                              |
|----------------------------------------------------|--------------------------------|
| Supplier name or trademark                         | MICHELIN                       |
| Commercial name or trade designation               | XZY 3                          |
| Model identifier                                   | 540020                         |
| Tyre size designation                              | 445/65R22.5                    |
| Load-capacity index                                | 169                            |
| Load-capacity index (Load index for Dual mounting) |                                |
| Speed category symbol                              | К                              |
| Fuel efficiency class                              | D                              |
| Wet grip class                                     | В                              |
| External rolling noise class                       | В                              |
| External rolling noise value                       | 73                             |
| Severe snow tyre                                   | No                             |
| Date of start of production                        | 44/00                          |
| Date of end of production                          |                                |
| Additional information                             | 445/65 R 22.5 XZY 3 TL 169K MI |
| Load-capacity index (Single Load index for         |                                |

Load-capacity index (Single Load index for additional service description)

Load-capacity index (Dual Load index for additional service description)

Speed category symbol (for Additional Service Description)