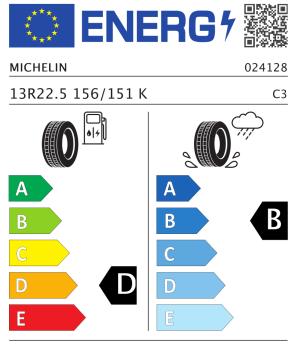

## **Product Information Sheet**

| Delegated Regulation (EU) 2020/740                                         |                                       |
|----------------------------------------------------------------------------|---------------------------------------|
| Supplier name or trademark                                                 | MICHELIN                              |
| Commercial name or trade designation                                       | X WORKS HD Z                          |
| Model identifier                                                           | 24128                                 |
| Tyre size designation                                                      | 13R22.5                               |
| Load-capacity index                                                        | 156                                   |
| Load-capacity index (Load index for Dual mounting)                         | 151                                   |
| Speed category symbol                                                      | К                                     |
| Fuel efficiency class                                                      | D                                     |
| Wet grip class                                                             | В                                     |
| External rolling noise class                                               | Α                                     |
| External rolling noise value                                               | 69                                    |
| Severe snow tyre                                                           | No                                    |
| Date of start of production                                                | 20/11                                 |
| Date of end of production                                                  |                                       |
| Additional information                                                     | 13 R 22.5 X WORKS HD Z TL 156/151K MI |
| Load-capacity index (Single Load index for additional service description) | 158                                   |
| Load-capacity index (Dual Load index for additional service description)   | 152                                   |
| Speed category symbol (for Additional Service Description)                 | G                                     |