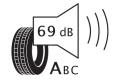

## **Product Information Sheet**

| Delegated Regulation (EU) 2020/740                                         |                                       |
|----------------------------------------------------------------------------|---------------------------------------|
| Supplier name or trademark                                                 | MICHELIN                              |
| Commercial name or trade designation                                       | X WORKS HD Z                          |
| Model identifier                                                           | 24128                                 |
| Tyre size designation                                                      | 13R22.5                               |
| Load-capacity index                                                        | 156                                   |
| Load-capacity index (Load index for Dual mounting)                         | 151                                   |
| Speed category symbol                                                      | К                                     |
| Fuel efficiency class                                                      | D                                     |
| Wet grip class                                                             | В                                     |
| External rolling noise class                                               | Α                                     |
| External rolling noise value                                               | 69                                    |
| Severe snow tyre                                                           | No                                    |
| Date of start of production                                                | 20/11                                 |
| Date of end of production                                                  |                                       |
| Additional information                                                     | 13 R 22.5 X WORKS HD Z TL 156/151K MI |
| Load-capacity index (Single Load index for additional service description) | 158                                   |
| Load-capacity index (Dual Load index for additional service description)   | 152                                   |
| Speed category symbol (for Additional Service Description)                 | G                                     |