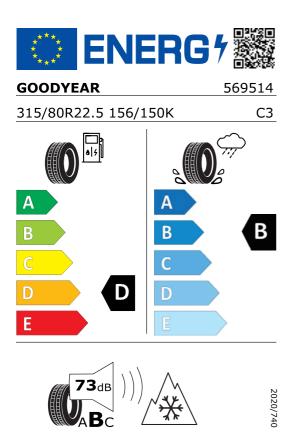

## **Product Information Sheet**

Delegated Regulation (EU) 2020/740

| Supplier name or trademark                                                   | GOODYEAR    |
|------------------------------------------------------------------------------|-------------|
| Commercial name or trade designation                                         | OMNITRAC S  |
| Tyre type identifier                                                         | 569514      |
| Tyre size designation                                                        | 315/80R22.5 |
| Load-capacity index (for single mounting)                                    | 156         |
| Load-capacity index (for dual mounting)                                      | 150         |
| Speed category symbol                                                        | К           |
| Fuel efficiency class                                                        | D           |
| Wet grip class                                                               | В           |
| External rolling noise class                                                 | В           |
| External rolling noise value                                                 | 73 dB       |
| Severe snow tyre                                                             | YES         |
| Date of start of production                                                  | 42/18       |
| Date of end of production                                                    | -           |
| Additional information                                                       |             |
| Load-capacity index for Additional Service Description (for single mounting) |             |