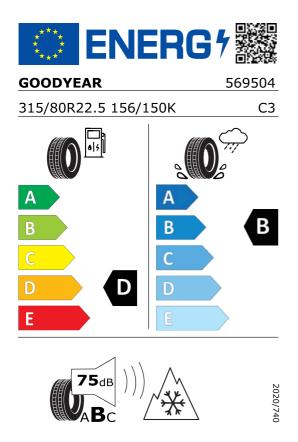

## **Product Information Sheet**

Delegated Regulation (EU) 2020/740

| Supplier name or trademark                                                   | GOODYEAR              |
|------------------------------------------------------------------------------|-----------------------|
| Commercial name or trade designation                                         | OMNITRAC D HEAVY DUTY |
| Tyre type identifier                                                         | 569504                |
| Tyre size designation                                                        | 315/80R22.5           |
| Load-capacity index (for single mounting)                                    | 156                   |
| Load-capacity index (for dual mounting)                                      | 150                   |
| Speed category symbol                                                        | К                     |
| Fuel efficiency class                                                        | D                     |
| Wet grip class                                                               | В                     |
| External rolling noise class                                                 | В                     |
| External rolling noise value                                                 | 75 dB                 |
| Severe snow tyre                                                             | YES                   |
| Date of start of production                                                  | 48/19                 |
| Date of end of production                                                    | -                     |
| Additional information                                                       |                       |
| Load-capacity index for Additional Service Description (for single mounting) |                       |
| Load-capacity index for Additional Service Description (for dual mounting)   |                       |